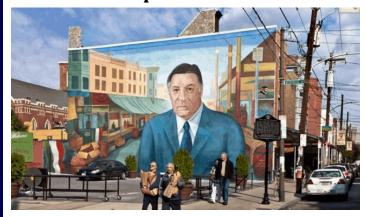

#### Philadelphia Murals Tour

- ☐ Round Trip Motorcoach
- ☐ Guided MURAL TOUR ALONG BROAD STREET in Philadelphia.
- ☐ Free Time for Lunch on Your Own at **READING** TERMINAL MARKET or Casino Visit to **SUGARHOUSE OR HARRAH'S** PHILADELPHIA CASINO
- ☐ All Tax & Tips Except Driver and Guide.