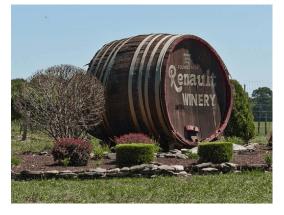

### Renault Winery

- FAMILY-STYLE LUNCHEON, TOURWINE TASTING at Renault Winery
- Atlantic City Casino Bonus of Your Choice

\*MINIMUM OF 40 PAYING